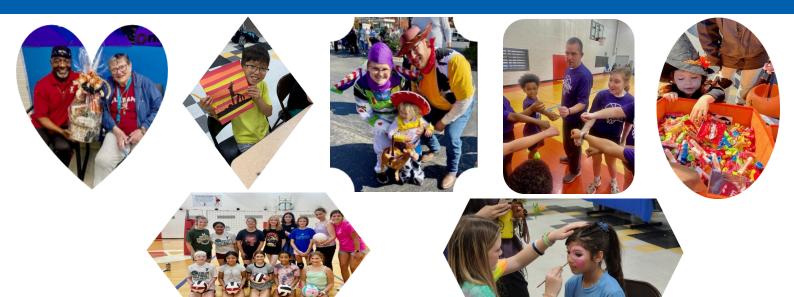

### HOW MUCH DO WE RECEIVE AS A CHARITY?

### HOW WE INVEST IN OUR COMMUNITY!

| Childcare Resource and Referral<br>Annual Campaign Revenue | \$365,595<br>\$109,826 | Youth Development     | \$575,352 |
|------------------------------------------------------------|------------------------|-----------------------|-----------|
| United Way/Community Chest<br>Foundation Grants            | \$14,725<br>\$22,460   | Healthy Living        | \$266,625 |
| ERTC<br>Charlton Family Foundation                         | \$454,607<br>\$38,350  | Social Responsibility | \$267,923 |
| Endowment<br>Building Endowment                            | \$857,248<br>\$51,807  |                       |           |